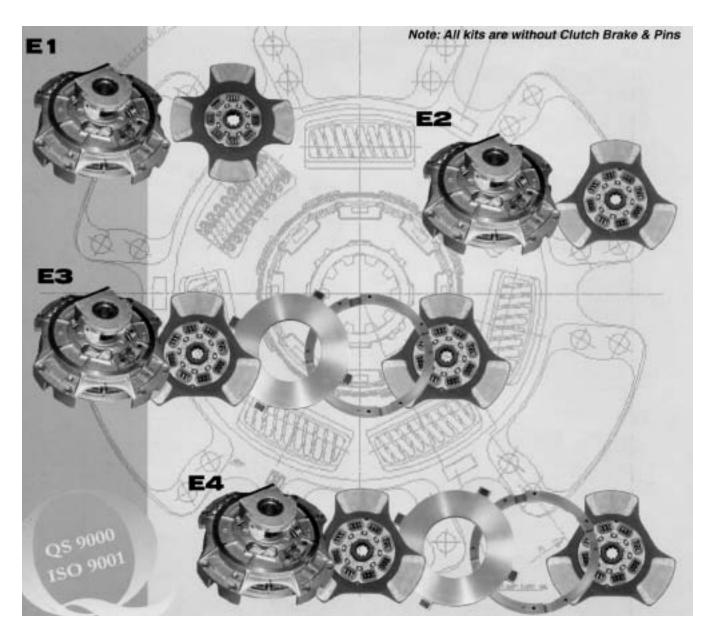

#### 14" STAMPED STEEL REPLACEMENT (FLAT FLYWHEEL CAST COVER CLUTCH)

| WA<br>NO.                 | REF.<br>NO.                                            | PART<br>NO. | REPLACING<br>OEM<br>NO. | LOAD<br>(LB) | DISC<br>TYPE     | FACING<br>NO. | SPRING<br>QTY. | TORQUE<br>RATING<br>(fl.lb.) | COVER<br>ASSY |  |  |  |  |
|---------------------------|--------------------------------------------------------|-------------|-------------------------|--------------|------------------|---------------|----------------|------------------------------|---------------|--|--|--|--|
| 14" X 1-3/4" X 10         |                                                        |             |                         |              |                  |               |                |                              |               |  |  |  |  |
| WA107915-1                | E1                                                     | 7915-1      | 107915-1                | 3200         | CF-D             | 4             | 8              | 860                          | CA-127747     |  |  |  |  |
| WA107683-5                | E2                                                     | 7683-5      | 107683-5                | 3200         | CF-D(CO)(FREE T) | 3             | 8              | 620                          | CA-127747     |  |  |  |  |
| TWO PLATES (WITH          | I ADAPT                                                | OR RING &   | INTERMEDIATE PL         | .ATE)        |                  |               |                |                              |               |  |  |  |  |
| WA107237-8                | E3                                                     | 7237-8      | 107237-8                | 2800         | CF-D(CO)(FREE T) | 3             | 8              | 860                          | CA-129044     |  |  |  |  |
| 14" X 2" X 10 <b>(WIT</b> | 14" X 2" X 10 (WITH ADAPTOR RING & INTERMEDIATE PLATE) |             |                         |              |                  |               |                |                              |               |  |  |  |  |
| WA107686-2                | E4                                                     | 7666-2      | 107686-2                | 2800         | CF-D(CO)         | 3             | 8              | 860                          | CA-129055     |  |  |  |  |