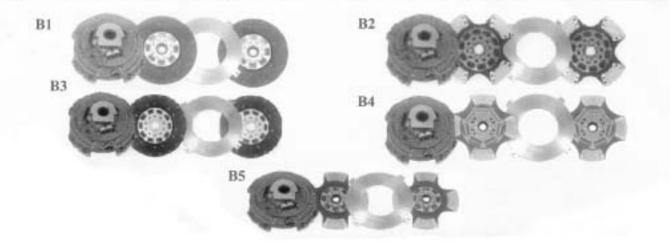

## REPLACING WESTERN STAR<sup>®</sup> STYLE CLUTCH RANGE

| SL<br>NO. | CAL KIT NUMBER   | CAL PART<br>NUNBER | REPLACES    | PLATE<br>LOAD<br>(LBS) | NO.OF<br>WINDOWS | TYPE OF<br>FACING | TORQUE<br>RATING<br>(FT/LB) | COVER<br>ASSEMBLY                                                                                                                                                                                                                                                                                                                                                                                                                                                                                                                                                                                                                                                                                                                                                                                                                                                                                                                                                                                                                                                                                                                                                                                                                                                                                                                                                                                                                                                                                                                                                                                                                                                                                                                                                                                                                                                                                                                                                                                                                                                                                                             | CENTER<br>PLATE | GLUTCH DISC<br>(FRONT & REAR) |
|-----------|------------------|--------------------|-------------|------------------------|------------------|-------------------|-----------------------------|-------------------------------------------------------------------------------------------------------------------------------------------------------------------------------------------------------------------------------------------------------------------------------------------------------------------------------------------------------------------------------------------------------------------------------------------------------------------------------------------------------------------------------------------------------------------------------------------------------------------------------------------------------------------------------------------------------------------------------------------------------------------------------------------------------------------------------------------------------------------------------------------------------------------------------------------------------------------------------------------------------------------------------------------------------------------------------------------------------------------------------------------------------------------------------------------------------------------------------------------------------------------------------------------------------------------------------------------------------------------------------------------------------------------------------------------------------------------------------------------------------------------------------------------------------------------------------------------------------------------------------------------------------------------------------------------------------------------------------------------------------------------------------------------------------------------------------------------------------------------------------------------------------------------------------------------------------------------------------------------------------------------------------------------------------------------------------------------------------------------------------|-----------------|-------------------------------|
|           | EZNLITE 14" x '  | 3/4" x10           |             | 1.1.1                  | 2                |                   | 1.11                        | Same                                                                                                                                                                                                                                                                                                                                                                                                                                                                                                                                                                                                                                                                                                                                                                                                                                                                                                                                                                                                                                                                                                                                                                                                                                                                                                                                                                                                                                                                                                                                                                                                                                                                                                                                                                                                                                                                                                                                                                                                                                                                                                                          | ana an          |                               |
| A1        | EZ14175364P12508 | 8063-59            | WA108063-52 | 3610                   | 8                | 4P                | 1250                        | A353CCSCD3P#                                                                                                                                                                                                                                                                                                                                                                                                                                                                                                                                                                                                                                                                                                                                                                                                                                                                                                                                                                                                                                                                                                                                                                                                                                                                                                                                                                                                                                                                                                                                                                                                                                                                                                                                                                                                                                                                                                                                                                                                                                                                                                                  | PL-1603         | CD-128529/128530              |
| A2        | EZ14175283P10008 | 8035-53            | WA108035-53 | 2800                   | 8                | 3P                | 1000                        | the second se                                                                                                                                                                                                                                                                                                                                                                                                                                                                                                                                                                                                                                                                                                                                                                                                                                                                                                                                                                                                                                                                                                                                                                                                                                                                                                                                                                                                                                                                                                                                                                                                                                                                                                                                                                                                                                                                                                                                                                                                               | PL-1603         | CD-126615/128617              |
| A3        | EZ14175360F11508 | 8035-82            | WA108035-54 | 3600                   | 8                | 0F                | 1150                        | the local division in | PL-1603         | CD-12E343/12E344              |
| 1         | EZN LITE 14" x 3 | 2" x10             |             |                        |                  |                   |                             |                                                                                                                                                                                                                                                                                                                                                                                                                                                                                                                                                                                                                                                                                                                                                                                                                                                                                                                                                                                                                                                                                                                                                                                                                                                                                                                                                                                                                                                                                                                                                                                                                                                                                                                                                                                                                                                                                                                                                                                                                                                                                                                               |                 |                               |
|           | EZ14200283P10008 | 8034-61            | WA108034-61 | 2800                   | 8                | 3P                | 1000                        | A353CCSC07P#                                                                                                                                                                                                                                                                                                                                                                                                                                                                                                                                                                                                                                                                                                                                                                                                                                                                                                                                                                                                                                                                                                                                                                                                                                                                                                                                                                                                                                                                                                                                                                                                                                                                                                                                                                                                                                                                                                                                                                                                                                                                                                                  | PL-1603         | CD-128441/128442              |
| A1 .      | EZ14200324P14008 | 8050-59            | WA108050-59 | 3200                   | 8                | 4P                | 1400                        | A353CCSC01P#                                                                                                                                                                                                                                                                                                                                                                                                                                                                                                                                                                                                                                                                                                                                                                                                                                                                                                                                                                                                                                                                                                                                                                                                                                                                                                                                                                                                                                                                                                                                                                                                                                                                                                                                                                                                                                                                                                                                                                                                                                                                                                                  | PL-1603         | CD-128521/128522              |
| A1        | EZ14200324P14006 | 8050-59            | WA108050-59 | 3200                   | 8                | 42                | 1400                        | A353CCSC01P#                                                                                                                                                                                                                                                                                                                                                                                                                                                                                                                                                                                                                                                                                                                                                                                                                                                                                                                                                                                                                                                                                                                                                                                                                                                                                                                                                                                                                                                                                                                                                                                                                                                                                                                                                                                                                                                                                                                                                                                                                                                                                                                  | PL-1603         | CD-128521/128522              |
| 13        | EZ14200380F11508 | 8034-82            | WA108034-82 | 3600                   | 8                | OF                | 1150                        | A353CC5C02P#                                                                                                                                                                                                                                                                                                                                                                                                                                                                                                                                                                                                                                                                                                                                                                                                                                                                                                                                                                                                                                                                                                                                                                                                                                                                                                                                                                                                                                                                                                                                                                                                                                                                                                                                                                                                                                                                                                                                                                                                                                                                                                                  | PL-1603         | CD-128238/128239              |