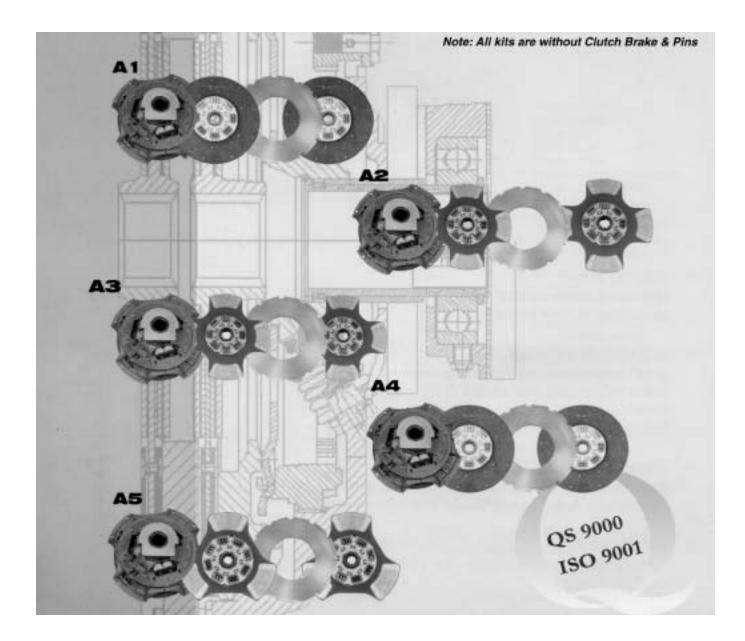

## EZ 'n LITE<sup>®</sup> CLUTCH KITS - 14"

## EZ 'n' LITE®

| WA<br>NO.         | REF.<br>NO. | PART<br>NO. | REPLACING<br>OEM<br>NO. | LOAD<br>(LB) | DISC<br>TYPE         | FACING<br>NO. | SPRING<br>QTY. | TORQUE<br>RATING<br>(fl.lb.) | COVER<br>ASSY |
|-------------------|-------------|-------------|-------------------------|--------------|----------------------|---------------|----------------|------------------------------|---------------|
| 14" X 1-3/4" X 10 |             |             |                         |              |                      |               |                |                              |               |
| WA108035-82B      | A1          | 8035-82B    | 108035-82B              | 3600         | CF-D                 |               | 8              | 1150                         | A353CCSCO3P#  |
| WA108063-59A      | A2          | 8063-59A    | 108063-59A              | 3600         | CF-D                 | 4             | 8              | 1250                         | A353CCSC03P#  |
| 14" X 2" X 10     |             |             |                         |              |                      |               |                |                              |               |
| WA108050-59B      | A3          | 8050-59B    | 108050-59B              | 3200         | CF-D(CO)(FREE T)(SPO | ) 4           | 8              | 1400                         | A353CCSCO1P#  |
| WA108034-82B      | A4          | 8034-82B    | 108034-82B              | 3600         | OF-D(CO)(FREE T)     |               | 8              | 1150                         | A353CCSCO2P#  |
| WA108034-61B      | A5          | 8034-61B    | 108034-61B              | 3200         | CF-D(CO)(FREE T)(SPD | ) 3           | 8              | 1000                         | A353CCSCO1P#  |