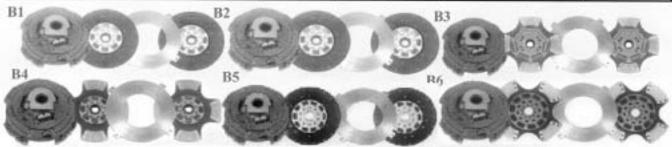

|    | EZ N LITE 15 1/2" | 'x 1 3/4" x | 10          |      |    |    |      |              |                                                                                                                |                                                                                                                 |
|----|-------------------|-------------|-------------|------|----|----|------|--------------|----------------------------------------------------------------------------------------------------------------|-----------------------------------------------------------------------------------------------------------------|
| B1 | EZ15175360F12508  | 8940-77     | WA108390-53 | 3600 | 8  | OF | 1250 | A383CCSC03P# | PL-1631                                                                                                        | CD-128548/128549                                                                                                |
| B1 | EZ15175360F12508  | 8940-77     | WA108390-52 | 3600 | 8  | OF | 1250 | A383CCSC03P# | PL-1631                                                                                                        | CD-128548/128549                                                                                                |
| B1 | EZ15175360F12508  | 8940-77     | WA108390-58 | 3600 | 8  | OF | 1250 | A383CCSC03P# | PL-1631                                                                                                        | CD-128548/128549                                                                                                |
| B1 | EZ15175360F12508  | 8940-77     | WA108390-55 | 3600 | 8  | OF | 1250 | A383CCSC03P# |                                                                                                                | CD-128548/128549                                                                                                |
|    | EZ N LITE 15 1/2  | " x 2" x 10 |             |      |    |    |      |              |                                                                                                                |                                                                                                                 |
| 82 | EZ15200324P14008  | 8935-20     | WA108391-80 | 3200 | 8  | 42 | 1400 | A383CCSC10P  | CP-113C1                                                                                                       | 51CD-128519/128520                                                                                              |
| 81 | EZ1520036OF12508  | 8925-77     | WA108391-77 | 3600 | 8  | OF | 1250 | A383CCSC07P1 | time and the second | CD-128431/128432                                                                                                |
| 83 | EZ15200324P14507  | 8935-80     | WA108925-80 | 3200 | 7  | 42 | 1450 | A383CCSC10P: | CP-113C1                                                                                                       | 51CD-128462 F&R                                                                                                 |
| 82 | EZ16200324P14608  | 8935-20     | WA108391-00 | 3200 | 8  | 4P | 1400 | A383CCSC10P  | CP-113C13                                                                                                      | CD-128519/128520                                                                                                |
| B1 | EZ1520040OF14008  | 8935-22     | WA108301-82 | 4000 | 8  | OF | 1400 | A383CCSC06Pr | PL-1631                                                                                                        | CD-128431/128432                                                                                                |
| 82 | EZ15200364P14008  | 8935-81     | WA108391-81 | 3600 | 8  | 4P | 1400 | A383CCSC02P  | CP-113C15                                                                                                      | The second se |
| 84 | EZ15200364P16510  | 3935-74     | WA108391-74 | 3600 | 10 | 4P | 1650 | A383CCSC02P  | CP-113C1                                                                                                       | 51CD-128257/128258                                                                                              |
| 83 | E215200364P16507  | 8935-82     | WA108926-82 | 3600 | 7  | 4P | 1650 | A383CCSC02P4 |                                                                                                                | 51 CD-128462 F&R                                                                                                |
| 85 | EZ15200400F14510  | 8935-78     | WA108391-78 | 4000 | 10 | OF | 1450 | A383CCSC06Pr |                                                                                                                | CD-128445/128446                                                                                                |
| 83 | EZ15200364P16507  | 8935-82     | WA108925-82 | 3600 | 7  | 48 | 1650 | A383CCSC02P: |                                                                                                                | 1 CD-128462 F&R                                                                                                 |