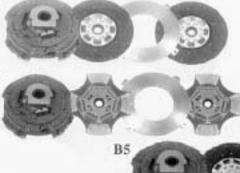

#### 15-1/2"

| WA<br>NO.          | REF.<br>NO. | PART<br>NO. | REPLACING<br>OEM<br>NO. | LOAD<br>(LB) | DISC<br>TYPE     | FACING<br>NO. | SPRING<br>QTY. | TORQUE<br>RATING<br>(fl.lb.) | COVER<br>ASSY |
|--------------------|-------------|-------------|-------------------------|--------------|------------------|---------------|----------------|------------------------------|---------------|
| 15-1/2" X 1-3/4" X | X 10        |             |                         |              |                  |               |                |                              |               |
| WA108390-77        | B1          | 8390-77     | 108390-77               | 3000         | OF-D(CO)(FREE T) |               | 8              | 1250                         | A383CCSC03P#  |
| WA108390-80        | B2          | 8390-80     | 108390-80               | 3600         | CF-D(CO)(FREE T) | 4             | 8              | 1400                         | A383CCSC03P#  |
| 15-1/2" X 2" X 10  |             |             |                         |              |                  |               |                |                              |               |
| WA108391-81B       | B3          | 8391-81B    | 108391-81B              | 3600         | CF-D(CO)(FREE T) | 4             | 8              | 1400                         | A383CCSC02P#  |
| WA108391-74B       | B4          | 8391-74B    | 108391-74B              | 3600         | CF-D(CO)(FREE T) | 4             | 10             | 1650                         | A383CCSC02P#  |
| WA108391-78B       | B5          | 8391-78B    | 108391-78B              | 4000         | OF-D(CO)(FREE T) |               | 10             | 1450                         | A383CCSC01P#  |
| WA108391-82B       | B6          | 8391-82B    | 108391-82B              | 4000         | OF-D(CO)(FREE T) |               | 8              | 1400                         | A383CCSC01P#  |
| WA108925-10        | B7          | 8925-10     | 108925-10               | 4000         | CF-D-PDHT        | 4             | 7              | 1860                         | A383CCSC01P#  |
| WA108925-15        | B8          | 8925-15     | 108925-15               | 4000         | CF-D-PDHT        | 4             | 7              | 2050                         | A383CCSC01P#  |
| WA108925-82B       | B9          | 8925-82B    | 108925-82B              | 3600         | CF-D             | 4             | 7              | 1700                         | A383CCSC02P#  |
| WA108935-61        |             | 8935-61     | 108935-51               | 3600         | CF-D(CO)(FREE T) | 4             | 9              | 1650                         |               |

|    | EZ N LITE 15 1/2" | 'x 1 3/4" x | 10          |      |    |    |      |              |                                                                                                                |                                                                                                                 |
|----|-------------------|-------------|-------------|------|----|----|------|--------------|----------------------------------------------------------------------------------------------------------------|-----------------------------------------------------------------------------------------------------------------|
| B1 | EZ15175360F12508  | 8940-77     | WA108390-53 | 3600 | 8  | OF | 1250 | A383CCSC03P# | PL-1631                                                                                                        | CD-128548/128549                                                                                                |
| B1 | EZ15175360F12508  | 8940-77     | WA108390-52 | 3600 | 8  | OF | 1250 | A383CCSC03P# | PL-1631                                                                                                        | CD-128548/128549                                                                                                |
| B1 | EZ15175360F12508  | 8940-77     | WA108390-58 | 3600 | 8  | OF | 1250 | A383CCSC03P# | PL-1631                                                                                                        | CD-128548/128549                                                                                                |
| B1 | EZ15175360F12508  | 8940-77     | WA108390-55 | 3600 | 8  | OF | 1250 | A383CCSC03P# |                                                                                                                | CD-128548/128549                                                                                                |
|    | EZ N LITE 15 1/2  | " x 2" x 10 |             |      |    |    |      |              |                                                                                                                |                                                                                                                 |
| 82 | EZ15200324P14008  | 8935-20     | WA108391-80 | 3200 | 8  | 42 | 1400 | A383CCSC10P  | CP-113C1                                                                                                       | 51CD-128519/128520                                                                                              |
| 81 | EZ1520036OF12508  | 8925-77     | WA108391-77 | 3600 | 8  | OF | 1250 | A383CCSC07P1 | time and the second | CD-128431/128432                                                                                                |
| 83 | EZ15200324P14507  | 8935-80     | WA108925-80 | 3200 | 7  | 42 | 1450 | A383CCSC10P: | CP-113C1                                                                                                       | 51CD-128462 F&R                                                                                                 |
| 82 | EZ16200324P14608  | 8935-20     | WA108391-00 | 3200 | 8  | 4P | 1400 | A383CCSC10P  | CP-113C13                                                                                                      | CD-128519/128520                                                                                                |
| B1 | EZ1520040OF14008  | 8935-22     | WA108301-82 | 4000 | 8  | OF | 1400 | A383CCSC06Pr | PL-1631                                                                                                        | CD-128431/128432                                                                                                |
| 82 | EZ15200364P14008  | 8935-81     | WA108391-81 | 3600 | 8  | 4P | 1400 | A383CCSC02P  | CP-113C15                                                                                                      | The second se |
| 84 | EZ15200364P16510  | 3935-74     | WA108391-74 | 3600 | 10 | 4P | 1650 | A383CCSC02P  | CP-113C1                                                                                                       | 51CD-128257/128258                                                                                              |
| 83 | E215200364P16507  | 8935-82     | WA108926-82 | 3600 | 7  | 4P | 1650 | A383CCSC02P4 |                                                                                                                | 51 CD-128462 F&R                                                                                                |
| 85 | EZ15200400F14510  | 8935-78     | WA108391-78 | 4000 | 10 | OF | 1450 | A383CCSC06Pr |                                                                                                                | CD-128445/128446                                                                                                |
| 83 | EZ15200364P16507  | 8935-82     | WA108925-82 | 3600 | 7  | 48 | 1650 | A383CCSC02P: |                                                                                                                | 1 CD-128462 F&R                                                                                                 |