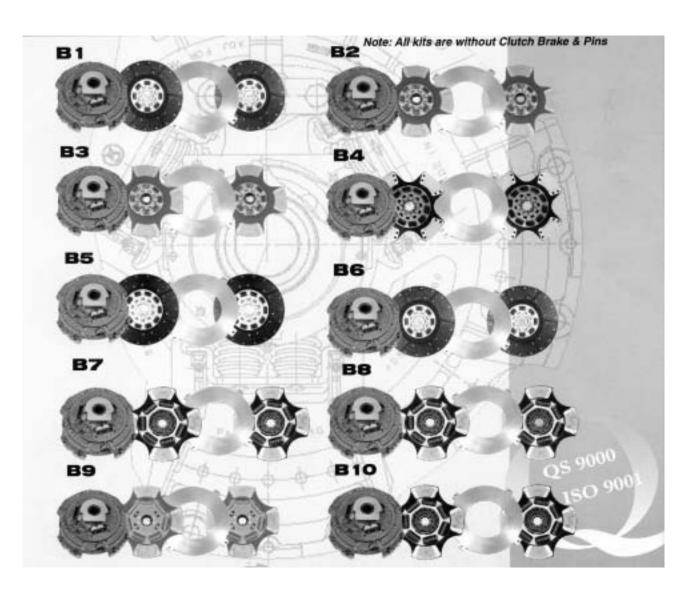

#### 15-1/2"

| WA<br>NO.          | REF.<br>NO. | PART<br>NO. | REPLACING<br>OEM<br>NO. | LOAD<br>(LB) | DISC<br>TYPE     | FACING<br>NO. | SPRING<br>QTY. | TORQUE<br>RATING<br>(fl.lb.) | COVER<br>ASSY |
|--------------------|-------------|-------------|-------------------------|--------------|------------------|---------------|----------------|------------------------------|---------------|
| 15-1/2" X 1-3/4" X | X 10        |             |                         |              |                  |               |                |                              |               |
| WA108390-77        | B1          | 8390-77     | 108390-77               | 3000         | OF-D(CO)(FREE T) |               | 8              | 1250                         | A383CCSC03P#  |
| WA108390-80        | B2          | 8390-80     | 108390-80               | 3600         | CF-D(CO)(FREE T) | 4             | 8              | 1400                         | A383CCSC03P#  |
| 15-1/2" X 2" X 10  |             |             |                         |              |                  |               |                |                              |               |
| WA108391-81B       | B3          | 8391-81B    | 108391-81B              | 3600         | CF-D(CO)(FREE T) | 4             | 8              | 1400                         | A383CCSC02P#  |
| WA108391-74B       | B4          | 8391-74B    | 108391-74B              | 3600         | CF-D(CO)(FREE T) | 4             | 10             | 1650                         | A383CCSC02P#  |
| WA108391-78B       | B5          | 8391-78B    | 108391-78B              | 4000         | OF-D(CO)(FREE T) |               | 10             | 1450                         | A383CCSC01P#  |
| WA108391-82B       | B6          | 8391-82B    | 108391-82B              | 4000         | OF-D(CO)(FREE T) |               | 8              | 1400                         | A383CCSC01P#  |
| WA108925-10        | B7          | 8925-10     | 108925-10               | 4000         | CF-D-PDHT        | 4             | 7              | 1860                         | A383CCSC01P#  |
| WA108925-15        | B8          | 8925-15     | 108925-15               | 4000         | CF-D-PDHT        | 4             | 7              | 2050                         | A383CCSC01P#  |
| WA108925-82B       | B9          | 8925-82B    | 108925-82B              | 3600         | CF-D             | 4             | 7              | 1700                         | A383CCSC02P#  |
| WA108935-61        |             | 8935-61     | 108935-51               | 3600         | CF-D(CO)(FREE T) | 4             | 9              | 1650                         |               |