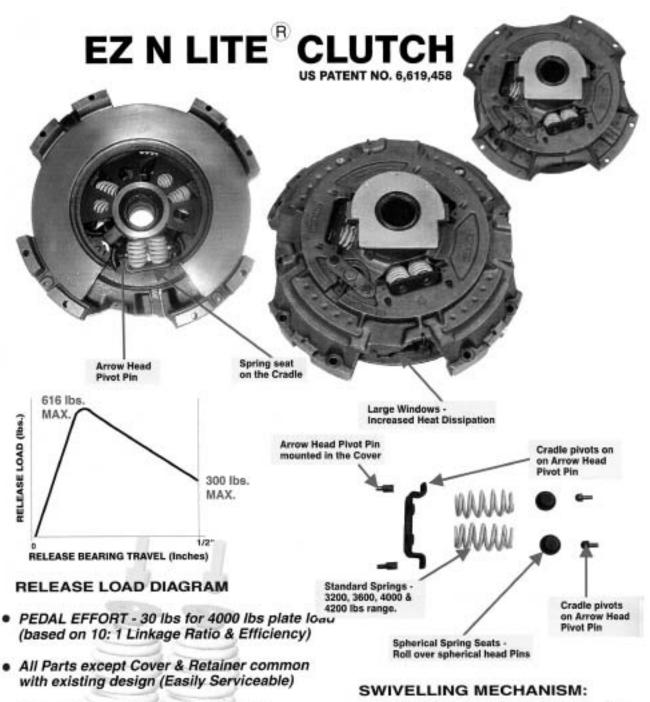

#### EZ 'n LITE<sup>®</sup>

- Wear Adjustment Indicator (optional)
- Single person Adjustment Tool (optional)
- Option of square Threaded Adjusting Ring

Helps obtaining the desired Pivot Point at a predetermined distance, away from the spring seat on the swivelling end. Possibility of achieving the pivot point at such desired point away from the spring seat results in an increase in the shift in the angular position of the spring, consequently the release load is decreased and the pedal pressure is lowered.