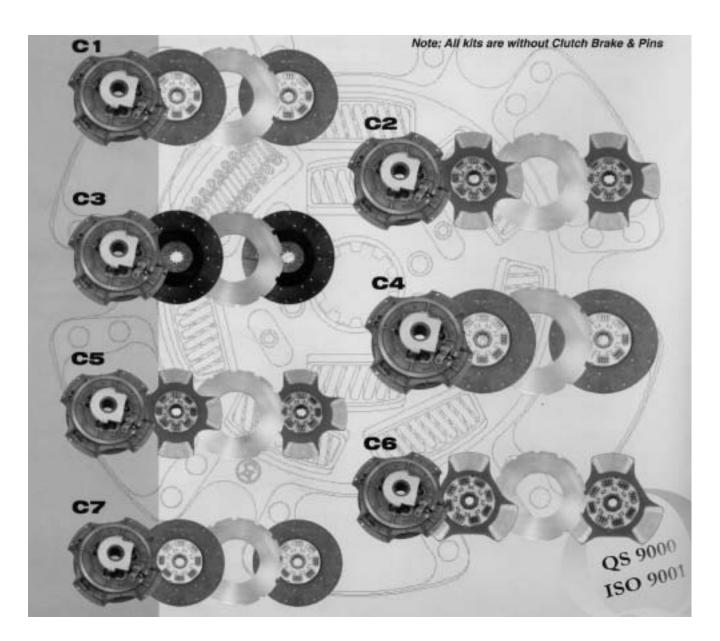

## **ECOCLUTCH**<sup>®</sup>

REPLACING

|        | 1 | 4 | " |
|--------|---|---|---|
| TORQUE |   |   |   |

| WA<br>NO.         | REF.<br>NO. | PART<br>NO. | OEM<br>NO. | LOAD<br>(LB) | DISC<br>TYPE         | FACING<br>NO. | SPRING<br>QTY. | RATING<br>(fl.lb.) | COVER<br>ASSY |
|-------------------|-------------|-------------|------------|--------------|----------------------|---------------|----------------|--------------------|---------------|
| 14" X 1-3/4" X 10 |             |             |            |              |                      |               |                |                    |               |
| WA107035-82B      | C1          | 7035-82B    | 107035-82B | 3600         | OF-D                 |               | 8              | 1000               | CA-127400-1   |
| WA107063-59A      | C2          | 7063-59A    | 107063-59A | 3600         | CF-D(CO)             | 4             | 8              | 1400               | CA-127400-1   |
| 14" X 2" X 10     |             |             |            |              |                      |               |                |                    |               |
| WA107034-30B      | C3          | 7034-30B    | 107034-30B | 3200         | OFR                  |               |                | 1000               | CA-127390-1   |
| WA107034-32B      | C4          | 7034-32B    | 107034-32B | 3200         | OF-D                 |               | 8              | 900                | CA-127390-1   |
| WA107050-59B      | C5          | 7050-59B    | 107050-59B | 3200         | CF-D(CO)(FREE T)(SPD | ) 4           | 8              | 1400               | CA-127390-1   |
| WA107034-61B      | C6          | 7034-61B    | 107034-61B | 2800         | CF-D(CO)(FREE T)(SPD | ) 3           | 8              | 1000               | CA-127390-2   |
| WA107034-57B      | C7          | 7034-57B    | 107034-57B | 3200         | OF-D(CO)(FREE T)     |               | 8              | 1000               | CA-127390-1   |