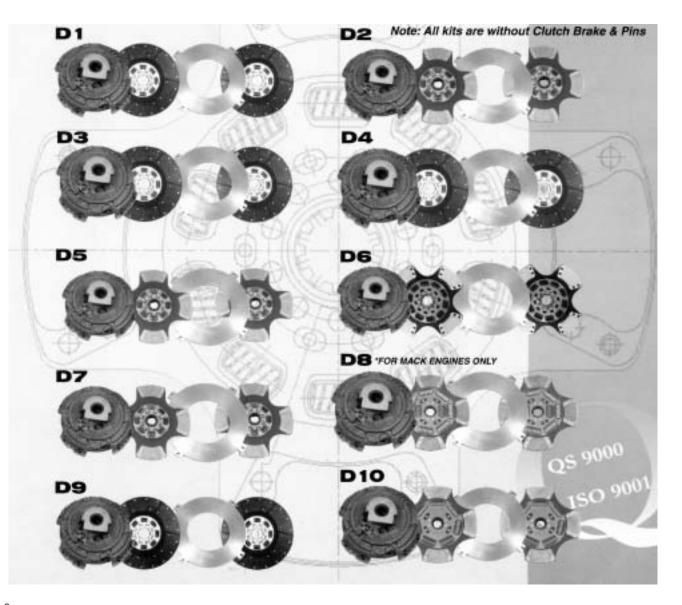

#### **STANDARD CLUTCH KITS - 14"**

#### 15-1/2″

| WA<br>NO.                                | REF.<br>NO. | PART<br>NO.          | REPLACING<br>OEM<br>NO. | LOAD<br>(LB) | DISC<br>TYPE     | FACING<br>NO. | SPRING<br>QTY. | TORQUE<br>RATING<br>(fl.lb.) | COVER<br>ASSY              |
|------------------------------------------|-------------|----------------------|-------------------------|--------------|------------------|---------------|----------------|------------------------------|----------------------------|
| 15-1/2" X 1-3/4" X                       | ( 10        |                      |                         |              |                  |               |                |                              |                            |
| WA1107390-77                             | D1          | 7390-77              | 107390-77               | 3600         | OF-D(CO)(FREE T) |               | 8              | 1250                         | CA-127476-2                |
| WA1107390-80                             | D2          | 7390-80              | 107390-80               | 3600         | CF-D(CO)(FREE T) | 4             | 8              | 1400                         | CA-127476-2                |
| <b>15-1/2" X 2" X 10</b><br>WA107091-83B | D3          | 7091-83B             | 107091-83B              | 3200         | OF-D(CO)(FREE T) |               | 8              | 1070                         | CA-127597-1                |
| WA107091-83B<br>WA107091-77B             | <br>D4      | 7091-03B<br>7091-77B | 107091-83B              | 3600         | OF-D(CO)(FREE T) |               | <u> </u>       | 1250                         | CA-127597-1<br>CA-127697-4 |
| WA107091-80B                             | D4          | 7091-80B             | 107091-80B              | 3200         | CF-D(CO)(FREE T) | 4             | 8              | 1400                         | CA-129018-1                |
| WA107091-74B                             | D6          | 7091-74B             | 107091-74B              | 3600         | CF-D(CO)(FREE T) | 4             | 10             | 1650                         | CA-129018-4                |
| WA107091-81B                             | D7          | 7091-81B             | 107091-81B              | 3600         | CF-D(CO)(FREE T) | 4             | 8              | 1400                         | CA-129018-4                |
| WA107935-51B                             | D8          | 7935-51B             | 107935-51B              | 3600         | CF-D(CO)(FREE T) | 4             | 9              | 1650                         | CA-129018-4                |
| WA107391-27B                             | D9          | 7391-27B             | 107391-27B              | 3200         | OF-D(CO)(FREE T) |               | 8              | 1250                         | CA-127597-1                |
| WA107925-82B                             | D10         | 7925-82B             | 107925-82B              | 3600         | CF-D(CO)(FREE T) | 4             | 7              | 1650                         | CA-127597-4                |