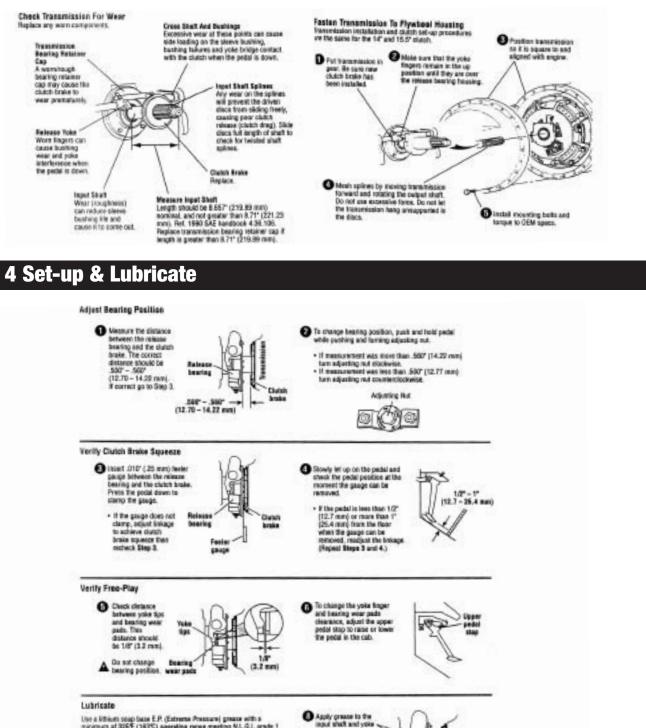

2815      | CLUTCH BUSHING                     |
| 206SS      | PILOT BEARING                      |
| 306SS      | PILOT BEARING                      |
| 274C6      | DRIVE PIN                          |
| 274C28     | DRIVE PIN (THREADED)               |
| K2468      | INPUT SHAFT KIT 2"                 |
| S1659      | INPUT SHAFT 2"                     |

#### **CLUTCH INSTALLATION GUIDE**

#### 1 Measure

#### Measure Engine Flywheel Housing And Flywheel

Engine flywher housing and flywheri must reast these specifications or them will be presented where Remove oid Pilot Bearing. All gauge contact surfaces must be clean and dry. Use a dial incitator and check the following:



#### **2 Install Clutch to Flywheel**



#### **CLUTCH INSTALLATION GUIDE**

#### **3 Install Transmission**



Sigers.

paints.

Apply grease to the pross shaft bushings and linkage pilot.

Use a littletti soop base E.P. (Estrema Posssare) genase with a minimum at 336% (189%) apending range meeting NL.G.I. grade 1 or 2 speca.

Apply ample groups that visibly saits the opening and contacts the construction shaft. This will lide the clutch brane when pedial is pressed.

## **CLUTCH FLYWHEELS, DISCS, & CENTER PLATES**

#### **CLUTCH FLYWHEELS**

| WA#           | DESCRIPTION | FOR REPLACING CLUTCH                        |
|---------------|-------------|---------------------------------------------|
| WA1265875     | 1265875     | 14" - CAT STYLE 3126                        |
| WA1809144C91  | 1809144C91  | 14" - NAVISTAR <sup>®</sup> STYLE 6.9/7.3   |
| WA1810855C93  | 1810855C93  | 14" - NAVISTAR <