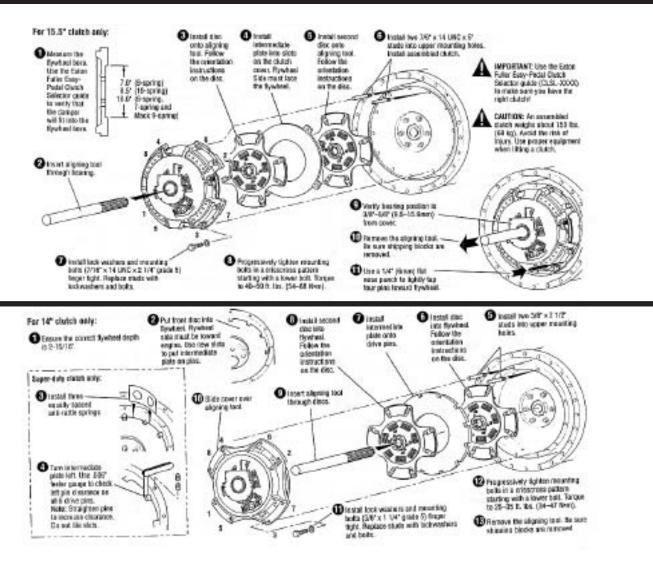

GLE PIECE     |
| 128C20     | CLUTCH BUSHING                     |
| 12815      | CLUTCH BUSHING                     |
| 206SS      | PILOT BEARING                      |
| 306SS      | PILOT BEARING                      |
| 274C6      | DRIVE PIN                          |
| 274C28     | DRIVE PIN (THREADED)               |
| K2468      | INPUT SHAFT KIT 2"                 |
| S1659      | INPUT SHAFT 2"                     |

#### **CLUTCH INSTALLATION GUIDE**

#### 1 Measure

#### Measure Engine Flywheel Housing And Flywheel

Engine flywher housing and flywheri must reast these specifications or them will be presented where Remove oid Pilot Bearing. All gauge contact surfaces must be clean and dry. Use a dial incitator and check the following:



#### **2 Install Clutch to Flywheel**



#### **CLUTCH INSTALLATION GUIDE**

#### **3 Install Transmission**



Sigers.

paints.

Apply grease to the pross shaft bushings and linkage pilot.

Use a littletti soop base E.P. (Estrema Posssare) genase with a minimum at 336% (189%) apending range meeting NL.G.I. grade 1 or 2 speca.

Apply ample groups that visibly saits the opening and contacts the construction shaft. This will lide the clutch brane when pedial is pressed.

## **CLUTCH FLYWHEELS, DISCS, & CENTER PLATES**

#### **CLUTCH FLYWHEELS**

| WA#           | DESCRIPTION | FOR REPLACING CLUTCH                        |
|---------------|-------------|---------------------------------------------|
| WA1265875     | 1265875     | 14" - CAT STYLE 3126                        |
| WA1809144C91  | 1809144C91  | 14" - NAVISTAR <sup>®</