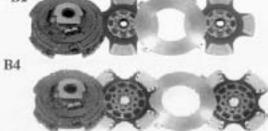

|    | EZ N LITE 15 1/2" | 'x 1 3/4" x | 10          |      |    |    |      |              |                                                                                                                |                                                                                                                 |
|----|-------------------|-------------|-------------|------|----|----|------|--------------|----------------------------------------------------------------------------------------------------------------|-----------------------------------------------------------------------------------------------------------------|
| B1 | EZ15175360F12508  | 8940-77     | WA108390-53 | 3600 | 8  | OF | 1250 | A383CCSC03P# | PL-1631                                                                                                        | CD-128548/128549                                                                                                |
| B1 | EZ15175360F12508  | 8940-77     | WA108390-52 | 3600 | 8  | OF | 1250 | A383CCSC03P# | PL-1631                                                                                                        | CD-128548/128549                                                                                                |
| B1 | EZ15175360F12508  | 8940-77     | WA108390-58 | 3600 | 8  | OF | 1250 | A383CCSC03P# | PL-1631                                                                                                        | CD-128548/128549                                                                                                |
| B1 | EZ15175360F12508  | 8940-77     | WA108390-55 | 3600 | 8  | OF | 1250 | A383CCSC03P# |                                                                                                                | CD-128548/128549                                                                                                |
|    | EZ N LITE 15 1/2  | " x 2" x 10 |             |      |    |    |      |              |                                                                                                                |                                                                                                                 |
| 82 | EZ15200324P14008  | 8935-20     | WA108391-80 | 3200 | 8  | 42 | 1400 | A383CCSC10P  | CP-113C1                                                                                                       | 51CD-128519/128520                                                                                              |
| 81 | EZ1520036OF12508  | 8925-77     | WA108391-77 | 3600 | 8  | OF | 1250 | A383CCSC07P1 | time and the second | CD-128431/128432                                                                                                |
| 83 | EZ15200324P14507  | 8935-80     | WA108925-80 | 3200 | 7  | 42 | 1450 | A383CCSC10P: | CP-113C1                                                                                                       | 51CD-128462 F&R                                                                                                 |
| 82 | EZ16200324P14608  | 8935-20     | WA108391-00 | 3200 | 8  | 4P | 1400 | A383CCSC10P  | CP-113C13                                                                                                      | CD-128519/128520                                                                                                |
| B1 | EZ1520040OF14008  | 8935-22     | WA108301-82 | 4000 | 8  | OF | 1400 | A383CCSC06Pr | PL-1631                                                                                                        | CD-128431/128432                                                                                                |
| 82 | EZ15200364P14008  | 8935-81     | WA108391-81 | 3600 | 8  | 4P | 1400 | A383CCSC02P  | CP-113C15                                                                                                      | The second se |
| 84 | EZ15200364P16510  | 3935-74     | WA108391-74 | 3600 | 10 | 4P | 1650 | A383CCSC02P  | CP-113C1                                                                                                       | 51CD-128257/128258                                                                                              |
| 83 | E215200364P16507  | 8935-82     | WA108926-82 | 3600 | 7  | 4P | 1650 | A383CCSC02P4 |                                                                                                                | 51 CD-128462 F&R                                                                                                |
| 85 | EZ15200400F14510  | 8935-78     | WA108391-78 | 4000 | 10 | OF | 1450 | A383CCSC06Pr |                                                                                                                | CD-128445/128446                                                                                                |
| 83 | EZ15200364P16507  | 8935-82     | WA108925-82 | 3600 | 7  | 48 | 1650 | A383CCSC02P: |                                                                                                                | 1 CD-128462 F&R                                                                                                 |

**B**3