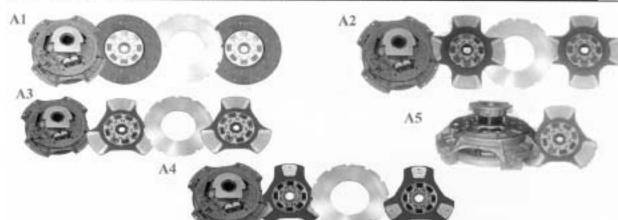

#### REPLACING INTERNATIONAL<sup>®</sup> STYLE CLUTCH RANGE

| SL<br>NO. | CAL KIT NUMBER        | CAL PART<br>NUMBER | REPLACES       | (LBS) | ND. OF<br>WINDOWS | TYPE OF<br>FACING |         | COVER                                                                                                           | PLATE   | CLUTCH DISC (FRONT<br>& REAR) |
|-----------|-----------------------|--------------------|----------------|-------|-------------------|-------------------|---------|-----------------------------------------------------------------------------------------------------------------|---------|-------------------------------|
| EZ N L    | ITE 14" X1 3/4"X 10   |                    | -              |       |                   |                   |         |                                                                                                                 |         |                               |
| 11        | EZ14175360F11508      | 8035-82            | WA108035-82    | 3600  | В                 | OF                | 1150    | A353CCSC03P#                                                                                                    | PL-1603 | CD-128343/CD-128344           |
| ZN        | ITE 14" X2"X 10       |                    |                |       |                   |                   |         |                                                                                                                 |         |                               |
| 11        | EZ14200350F11508      | 8034-82            | WA108034-82    | 3600  | 8                 | OF                | 1150    | A353CC8C02P#                                                                                                    | PL-1603 | CD-128238/CD-128239           |
| 12        | EC14200324P14008      | 7050-59            | WA107050-593   | 3200  | B                 | 4                 | 1400    | A353CSFM01P#                                                                                                    | PL-1603 | CD-128521/CD-128522           |
| A.2       | EZ14200324P14008      | 8050-59            | WA108050-593   | 3200  | B                 | 4                 | 1400    | A353CCSC01P#                                                                                                    | PL-1603 | CD-128521/CD-128522           |
| A8.1      | 4" X 1 3/4" X 10      |                    |                | 12    | 1                 | 1                 | 12 STOL | Charles and the                                                                                                 |         | 1                             |
| 14        | S\$14175203P08608     | 7237-8             | WA107237-8     | 2000  | 8                 | 3                 | 860     | A350OSPM05C4                                                                                                    | PL-1480 | CD-128616/CD-128617           |
| \4        | SS141752D3P08608      | 7237-10            | WA107237-10    | 2000  | 8                 | 3                 | 860     | A350OSPM05C4                                                                                                    | PL-1480 | CD-128589/CD-128590           |
| 13        | 8814175303P06208      | 7653-5             | WA107683-5     | 3000  | 8                 | 3                 | 620     | A35005PM04D#                                                                                                    | **      | GD-128577                     |
| 15        | SS14175284P05608      | 7213-5             | WA107213-5     | 2.800 | 8                 | 4                 | 650     | A350OSPM04D#                                                                                                    |         | CD-128342                     |
| NHIS      | PER 14" X 1 3/4" X 10 | 0                  | 12440-04006-04 | 1000  |                   | 1-2.5 al          | 10.000  | 100 - 100 - 100 - 100 - 100 - 100 - 100 - 100 - 100 - 100 - 100 - 100 - 100 - 100 - 100 - 100 - 100 - 100 - 100 |         | 1.000.000                     |
| 16        | W114175303P06208      | 9400-5             | WA109400-5     | 3000  |                   | 3P                | 620     | A350WSFW04P#                                                                                                    |         | CD-128577                     |