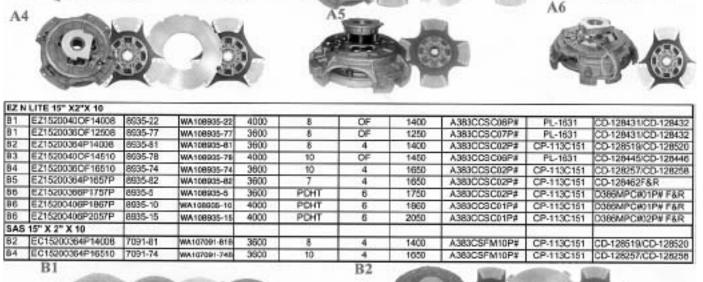

#### 15-1/2"

| WA<br>NO.          | REF.<br>NO. | PART<br>NO. | REPLACING<br>OEM<br>NO. | LOAD<br>(LB) | DISC<br>TYPE     | FACING<br>NO. | SPRING<br>QTY. | TORQUE<br>RATING<br>(fl.lb.) | COVER<br>ASSY |
|--------------------|-------------|-------------|-------------------------|--------------|------------------|---------------|----------------|------------------------------|---------------|
| 15-1/2" X 1-3/4" X | X 10        |             |                         |              |                  |               |                |                              |               |
| WA108390-77        | B1          | 8390-77     | 108390-77               | 3000         | OF-D(CO)(FREE T) |               | 8              | 1250                         | A383CCSC03P#  |
| WA108390-80        | B2          | 8390-80     | 108390-80               | 3600         | CF-D(CO)(FREE T) | 4             | 8              | 1400                         | A383CCSC03P#  |
| 15-1/2" X 2" X 10  |             |             |                         |              |                  |               |                |                              |               |
| WA108391-81B       | B3          | 8391-81B    | 108391-81B              | 3600         | CF-D(CO)(FREE T) | 4             | 8              | 1400                         | A383CCSC02P#  |
| WA108391-74B       | B4          | 8391-74B    | 108391-74B              | 3600         | CF-D(CO)(FREE T) | 4             | 10             | 1650                         | A383CCSC02P#  |
| WA108391-78B       | B5          | 8391-78B    | 108391-78B              | 4000         | OF-D(CO)(FREE T) |               | 10             | 1450                         | A383CCSC01P#  |
| WA108391-82B       | B6          | 8391-82B    | 108391-82B              | 4000         | OF-D(CO)(FREE T) |               | 8              | 1400                         | A383CCSC01P#  |
| WA108925-10        | B7          | 8925-10     | 108925-10               | 4000         | CF-D-PDHT        | 4             | 7              | 1860                         | A383CCSC01P#  |
| WA108925-15        | B8          | 8925-15     | 108925-15               | 4000         | CF-D-PDHT        | 4             | 7              | 2050                         | A383CCSC01P#  |
| WA108925-82B       | B9          | 8925-82B    | 108925-82B              | 3600         | CF-D             | 4             | 7              | 1700                         | A383CCSC02P#  |
| WA108935-61        |             | 8935-61     | 108935-51               | 3600         | CF-D(CO)(FREE T) | 4             | 9              | 1650                         |               |

|    | EZ N LITE 15 1/2" | 'x 1 3/4" x | 10          |      |    |    |      |              |                                                                                                                |                                                                                                                 |
|----|-------------------|-------------|-------------|------|----|----|------|--------------|----------------------------------------------------------------------------------------------------------------|-----------------------------------------------------------------------------------------------------------------|
| B1 | EZ15175360F12508  | 8940-77     | WA108390-53 | 3600 | 8  | OF | 1250 | A383CCSC03P# | PL-1631                                                                                                        | CD-128548/128549                                                                                                |
| B1 | EZ15175360F12508  | 8940-77     | WA108390-52 | 3600 | 8  | OF | 1250 | A383CCSC03P# | PL-1631                                                                                                        | CD-128548/128549                                                                                                |
| B1 | EZ15175360F12508  | 8940-77     | WA108390-58 | 3600 | 8  | OF | 1250 | A383CCSC03P# | PL-1631                                                                                                        | CD-128548/128549                                                                                                |
| B1 | EZ15175360F12508  | 8940-77     | WA108390-55 | 3600 | 8  | OF | 1250 | A383CCSC03P# |                                                                                                                | CD-128548/128549                                                                                                |
|    | EZ N LITE 15 1/2  | " x 2" x 10 |             |      |    |    |      |              |                                                                                                                |                                                                                                                 |
| 82 | EZ15200324P14008  | 8935-20     | WA108391-80 | 3200 | 8  | 42 | 1400 | A383CCSC10P  | CP-113C1                                                                                                       | 51CD-128519/128520                                                                                              |
| 81 | EZ1520036OF12508  | 8925-77     | WA108391-77 | 3600 | 8  | OF | 1250 | A383CCSC07P1 | time and the second | CD-128431/128432                                                                                                |
| 83 | EZ15200324P14507  | 8935-80     | WA108925-80 | 3200 | 7  | 42 | 1450 | A383CCSC10P: | CP-113C1                                                                                                       | 51CD-128462 F&R                                                                                                 |
| 82 | EZ16200324P14608  | 8935-20     | WA108391-00 | 3200 | 8  | 4P | 1400 | A383CCSC10P  | CP-113C13                                                                                                      | CD-128519/128520                                                                                                |
| B1 | EZ1520040OF14008  | 8935-22     | WA108301-82 | 4000 | 8  | OF | 1400 | A383CCSC06Pr | PL-1631                                                                                                        | CD-128431/128432                                                                                                |
| 82 | EZ15200364P14008  | 8935-81     | WA108391-81 | 3600 | 8  | 4P | 1400 | A383CCSC02P  | CP-113C15                                                                                                      | The second se |
| 84 | EZ15200364P16510  | 3935-74     | WA108391-74 | 3600 | 10 | 4P | 1650 | A383CCSC02P  | CP-113C1                                                                                                       | 51CD-128257/128258                                                                                              |
| 83 | E215200364P16507  | 8935-82     | WA108926-82 | 3600 | 7  | 4P | 1650 | A383CCSC02P4 |                                                                                                                | 51 CD-128462 F&R                                                                                                |
| 85 | EZ15200400F14510  | 8935-78     | WA108391-78 | 4000 | 10 | OF | 1450 | A383CCSC06Pr |                                                                                                                | CD-128445/128446                                                                                                |
| 83 | EZ15200364P16507  | 8935-82     | WA108925-82 | 3600 | 7  | 48 | 1650 | A383CCSC02P: |                                                                                                                | 1 CD-128462 F&R                                                                                                 |