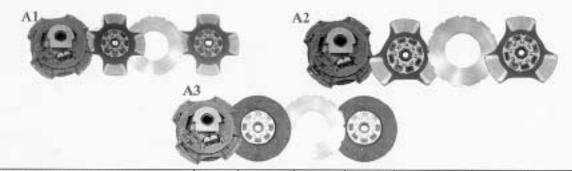

## EZ 'n' LITE®

| WA<br>NO.         | REF.<br>NO. | PART<br>NO. | REPLACING<br>OEM<br>NO. | LOAD<br>(LB) | DISC<br>TYPE         | FACING<br>NO. | SPRING<br>QTY. | TORQUE<br>RATING<br>(fl.lb.) | COVER<br>ASSY |
|-------------------|-------------|-------------|-------------------------|--------------|----------------------|---------------|----------------|------------------------------|---------------|
| 14" X 1-3/4" X 10 |             |             |                         |              |                      |               |                |                              |               |
| WA108035-82B      | A1          | 8035-82B    | 108035-82B              | 3600         | CF-D                 |               | 8              | 1150                         | A353CCSCO3P#  |
| WA108063-59A      | A2          | 8063-59A    | 108063-59A              | 3600         | CF-D                 | 4             | 8              | 1250                         | A353CCSC03P#  |
| 14" X 2" X 10     |             |             |                         |              |                      |               |                |                              |               |
| WA108050-59B      | A3          | 8050-59B    | 108050-59B              | 3200         | CF-D(CO)(FREE T)(SPO | ) 4           | 8              | 1400                         | A353CCSCO1P#  |
| WA108034-82B      | A4          | 8034-82B    | 108034-82B              | 3600         | OF-D(CO)(FREE T)     |               | 8              | 1150                         | A353CCSCO2P#  |
| WA108034-61B      | A5          | 8034-61B    | 108034-61B              | 3200         | CF-D(CO)(FREE T)(SPD | ) 3           | 8              | 1000                         | A353CCSCO1P#  |

## REPLACING WESTERN STAR<sup>®</sup> STYLE CLUTCH RANGE

| SL<br>NO. | CAL KIT NUMBER   | CAL PART<br>NUNBER | REPLACES    | PLATE<br>LOAD<br>(LBS) | NO.OF<br>WINDOWS | TYPE OF<br>FACING | TORQUE<br>RATING<br>(FT/LB) | COVER<br>ASSEMBLY                                                                                                                                                                                                                                                                                                                                                                                                                                                                                                                                                                                                                                                                                                                                                                                                                                                                                                                                                                                                                                                                                                                                                                                                                                                                                                                                                                                                                                                                                                                                                                                                                                                                                                                                                                                                                                                                                                                                                                                                                                                                                                             | CENTER<br>PLATE | GLUTCH DISC<br>(FRONT & REAR) |
|-----------|------------------|--------------------|-------------|------------------------|------------------|-------------------|-----------------------------|-------------------------------------------------------------------------------------------------------------------------------------------------------------------------------------------------------------------------------------------------------------------------------------------------------------------------------------------------------------------------------------------------------------------------------------------------------------------------------------------------------------------------------------------------------------------------------------------------------------------------------------------------------------------------------------------------------------------------------------------------------------------------------------------------------------------------------------------------------------------------------------------------------------------------------------------------------------------------------------------------------------------------------------------------------------------------------------------------------------------------------------------------------------------------------------------------------------------------------------------------------------------------------------------------------------------------------------------------------------------------------------------------------------------------------------------------------------------------------------------------------------------------------------------------------------------------------------------------------------------------------------------------------------------------------------------------------------------------------------------------------------------------------------------------------------------------------------------------------------------------------------------------------------------------------------------------------------------------------------------------------------------------------------------------------------------------------------------------------------------------------|-----------------|-------------------------------|
|           | EZNLITE 14" x '  | 3/4" x10           |             | 1.1.1                  | 2                |                   | 1.11                        | Same                                                                                                                                                                                                                                                                                                                                                                                                                                                                                                                                                                                                                                                                                                                                                                                                                                                                                                                                                                                                                                                                                                                                                                                                                                                                                                                                                                                                                                                                                                                                                                                                                                                                                                                                                                                                                                                                                                                                                                                                                                                                                                                          | ana an          |                               |
| A1        | EZ14175364P12508 | 8063-59            | WA108063-52 | 3610                   | 8                | 4P                | 1250                        | A353CCSCD3P#                                                                                                                                                                                                                                                                                                                                                                                                                                                                                                                                                                                                                                                                                                                                                                                                                                                                                                                                                                                                                                                                                                                                                                                                                                                                                                                                                                                                                                                                                                                                                                                                                                                                                                                                                                                                                                                                                                                                                                                                                                                                                                                  | PL-1603         | CD-128529/128530              |
| A2        | EZ14175283P10008 | 8035-53            | WA108035-53 | 2800                   | 8                | 3P                | 1000                        | the second se                                                                                                                                                                                                                                                                                                                                                                                                                                                                                                                                                                                                                                                                                                                                                                                                                                                                                                                                                                                                                                                                                                                                                                                                                                                                                                                                                                                                                                                                                                                                                                                                                                                                                                                                                                                                                                                                                                                                                                                                               | PL-1603         | CD-126615/128617              |
| A3        | EZ14175360F11508 | 8035-82            | WA108035-54 | 3600                   | 8                | 0F                | 1150                        | the local division in | PL-1603         | CD-12E343/12E344              |
| 1         | EZN LITE 14" x 3 | 2" x10             |             |                        |                  |                   |                             |                                                                                                                                                                                                                                                                                                                                                                                                                                                                                                                                                                                                                                                                                                                                                                                                                                                                                                                                                                                                                                                                                                                                                                                                                                                                                                                                                                                                                                                                                                                                                                                                                                                                                                                                                                                                                                                                                                                                                                                                                                                                                                                               |                 |                               |
|           | EZ14200283P10008 | 8034-61            | WA108034-61 | 2800                   | 8                | 3P                | 1000                        | A353CCSC07P#                                                                                                                                                                                                                                                                                                                                                                                                                                                                                                                                                                                                                                                                                                                                                                                                                                                                                                                                                                                                                                                                                                                                                                                                                                                                                                                                                                                                                                                                                                                                                                                                                                                                                                                                                                                                                                                                                                                                                                                                                                                                                                                  | PL-1603         | CD-128441/128442              |
| A1 .      | EZ14200324P14008 | 8050-59            | WA108050-59 | 3200                   | 8                | 4P                | 1400                        | A353CCSC01P#                                                                                                                                                                                                                                                                                                                                                                                                                                                                                                                                                                                                                                                                                                                                                                                                                                                                                                                                                                                                                                                                                                                                                                                                                                                                                                                                                                                                                                                                                                                                                                                                                                                                                                                                                                                                                                                                                                                                                                                                                                                                                                                  | PL-1603         | CD-128521/128522              |
| A1        | EZ14200324P14006 | 8050-59            | WA108050-59 | 3200                   | 8                | 42                | 1400                        | A353CCSC01P#                                                                                                                                                                                                                                                                                                                                                                                                                                                                                                                                                                                                                                                                                                                                                                                                                                                                                                                                                                                                                                                                                                                                                                                                                                                                                                                                                                                                                                                                                                                                                                                                                                                                                                                                                                                                                                                                                                                                                                                                                                                                                                                  | PL-1603         | CD-128521/128522              |
| 13        | EZ14200380F11508 | 8034-82            | WA108034-82 | 3600                   | 8                | OF                | 1150                        | A353CC5C02P#                                                                                                                                                                                                                                                                                                                                                                                                                                                                                                                                                                                                                                                                                                                                                                                                                                                                                                                                                                                                                                                                                                                                                                                                                                                                                                                                                                                                                                                                                                                                                                                                                                                                                                                                                                                                                                                                                                                                                                                                                                                                                                                  | PL-1603         | CD-128238/128239              |