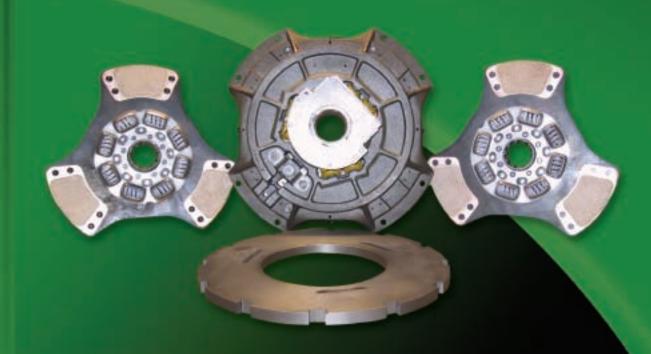

## EZ 'n LITE<sup>®</sup> CLUTCH KITS - 14"

## EZ 'n' LITE®

| WA<br>NO.         | REF.<br>NO. | PART<br>NO. | REPLACING<br>OEM<br>NO. | LOAD<br>(LB) | DISC<br>TYPE         | FACING<br>NO. | SPRING<br>QTY. | TORQUE<br>RATING<br>(fl.lb.) | COVER<br>ASSY |
|-------------------|-------------|-------------|-------------------------|--------------|----------------------|---------------|----------------|------------------------------|---------------|
| 14" X 1-3/4" X 10 |             |             |                         |              |                      |               |                |                              |               |
| WA108035-82B      | A1          | 8035-82B    | 108035-82B              | 3600         | CF-D                 |               | 8              | 1150                         | A353CCSCO3P#  |
| WA108063-59A      | A2          | 8063-59A    | 108063-59A              | 3600         | CF-D                 | 4             | 8              | 1250                         | A353CCSC03P#  |
| 14" X 2" X 10     |             |             |                         |              |                      |               |                |                              |               |
| WA108050-59B      | A3          | 8050-59B    | 108050-59B              | 3200         | CF-D(CO)(FREE T)(SPO | ) 4           | 8              | 1400                         | A353CCSCO1P#  |
| WA108034-82B      | A4          | 8034-82B    | 108034-82B              | 3600         | OF-D(CO)(FREE T)     |               | 8              | 1150                         | A353CCSCO2P#  |
| WA108034-61B      | A5          | 8034-61B    | 108034-61B              | 3200         | CF-D(CO)(FREE T)(SPD | ) 3           | 8              | 1000                         | A353CCSCO1P#  |